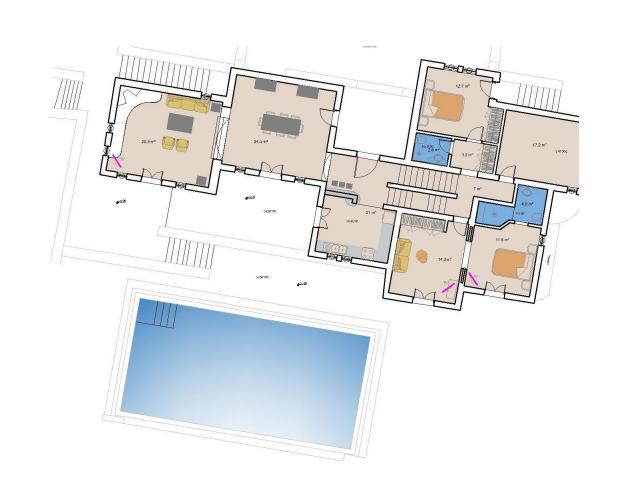

## Villa Athena Plans & Layout

| VILLA ATHENA (A10)                                                                                                                                          | LEVELS      | COMMENTS                                                                                                                                                                                                                                                                                                                                                                                                                                                                                                                                                                                                                                                                                                                                                                         |
|-------------------------------------------------------------------------------------------------------------------------------------------------------------|-------------|----------------------------------------------------------------------------------------------------------------------------------------------------------------------------------------------------------------------------------------------------------------------------------------------------------------------------------------------------------------------------------------------------------------------------------------------------------------------------------------------------------------------------------------------------------------------------------------------------------------------------------------------------------------------------------------------------------------------------------------------------------------------------------|
| Guests: 12  Bedrooms: 6  Bathrooms/WC: 6 (4 ensuite)  Living area: 275 sqm / 2,960 sq. ft                                                                   | Lower Level | <ul> <li>□ 1 bedroom with king bed (2 twin beds), A/C, en-suite bathroom with shower, flat screen TV, hairdryer, direct access to pool terrace, no view</li> <li>□ 1 bedroom with king bed (2 twin beds), A/C, en-suite bathroom with shower, closet, flat screen TV, hairdryer, no windows, no view</li> <li>□ Kitchen with direct access to pool terrace, no view</li> <li>□ WC with shower</li> <li>□ Laundry room</li> <li>□ Storage room</li> </ul>                                                                                                                                                                                                                                                                                                                         |
| Plot size: 5,835 sqm / 62,807 sq. ft  Outdoors  □ Private infinity swimming pool 98 sqm, heated upon request with extra charge □ Sun loungers and umbrellas | Pool Level  | <ul> <li>□ 1 master bedroom with super king bed (2 twin beds), en-suite bathroom with shower, A/C, flat screen TV with Netflix, sofa bed, safe box, closet, hairdryer, direct access to pool terrace, partially sea view</li> <li>□ 1 bedroom with super king bed (2 twin beds), A/C, flat screen TV with Netflix, closet, hairdryer, direct access to pool terrace, no sea view</li> <li>□ 1 bedroom with queen size bed, A/C, hairdryer, closet, TV, no view</li> <li>□ Living room with fireplace, flat screen TV with Netflix, ceiling fan, direct access to pool terrace, sea view</li> <li>□ Open-plan fully equipped kitchen, sea view, access to pool terrace, sea view</li> <li>□ Dining area for 10 guests, sea view</li> <li>□ Shared bathroom with shower</li> </ul> |
| <ul> <li>□ Outdoor lounge and dining area</li> <li>□ Outdoor shower</li> <li>□ BBQ</li> <li>□ Private parking area for 3 cars</li> </ul>                    | Upper Level | □ 1 bedroom with super king bed (2 twin beds), A/C, en-suite bathroom with bathtub, ceiling fan, flat screen TV with Netflix, closet, hairdryer, access to private balcony, sea view                                                                                                                                                                                                                                                                                                                                                                                                                                                                                                                                                                                             |

## **Ground Level**