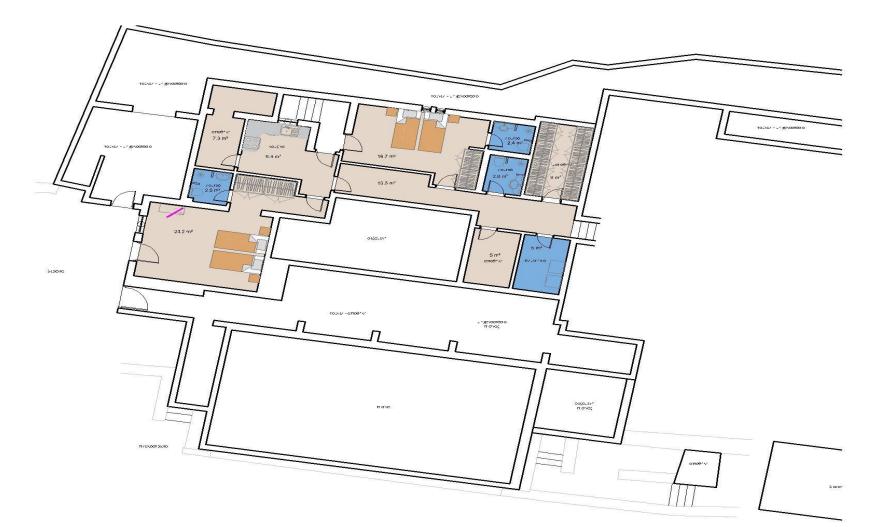

## Villa Athena Plans & Layout

| VILLA ATHENA (A10)                                                                                                                                          | LEVELS      | COMMENTS                                                                                                                                                                                                                                                                                                                                                                                                                                                                                                                                                                                                                                                                                                                                                                         |
|-------------------------------------------------------------------------------------------------------------------------------------------------------------|-------------|----------------------------------------------------------------------------------------------------------------------------------------------------------------------------------------------------------------------------------------------------------------------------------------------------------------------------------------------------------------------------------------------------------------------------------------------------------------------------------------------------------------------------------------------------------------------------------------------------------------------------------------------------------------------------------------------------------------------------------------------------------------------------------|
| Guests: 12  Bedrooms: 6  Bathrooms/WC: 6 (4 ensuite)  Living area: 275 sqm / 2,960 sq. ft                                                                   | Lower Level | <ul> <li>□ 1 bedroom with king bed (2 twin beds), A/C, en-suite bathroom with shower, flat screen TV, hairdryer, direct access to pool terrace, no view</li> <li>□ 1 bedroom with king bed (2 twin beds), A/C, en-suite bathroom with shower, closet, flat screen TV, hairdryer, no windows, no view</li> <li>□ Kitchen with direct access to pool terrace, no view</li> <li>□ WC with shower</li> <li>□ Laundry room</li> <li>□ Storage room</li> </ul>                                                                                                                                                                                                                                                                                                                         |
| Plot size: 5,835 sqm / 62,807 sq. ft  Outdoors  □ Private infinity swimming pool 98 sqm, heated upon request with extra charge □ Sun loungers and umbrellas | Pool Level  | <ul> <li>□ 1 master bedroom with super king bed (2 twin beds), en-suite bathroom with shower, A/C, flat screen TV with Netflix, sofa bed, safe box, closet, hairdryer, direct access to pool terrace, partially sea view</li> <li>□ 1 bedroom with super king bed (2 twin beds), A/C, flat screen TV with Netflix, closet, hairdryer, direct access to pool terrace, no sea view</li> <li>□ 1 bedroom with queen size bed, A/C, hairdryer, closet, TV, no view</li> <li>□ Living room with fireplace, flat screen TV with Netflix, ceiling fan, direct access to pool terrace, sea view</li> <li>□ Open-plan fully equipped kitchen, sea view, access to pool terrace, sea view</li> <li>□ Dining area for 10 guests, sea view</li> <li>□ Shared bathroom with shower</li> </ul> |
| <ul> <li>□ Outdoor lounge and dining area</li> <li>□ Outdoor shower</li> <li>□ BBQ</li> <li>□ Private parking area for 3 cars</li> </ul>                    | Upper Level | □ 1 bedroom with super king bed (2 twin beds), A/C, en-suite bathroom with bathtub, ceiling fan, flat screen TV with Netflix, closet, hairdryer, access to private balcony, sea view                                                                                                                                                                                                                                                                                                                                                                                                                                                                                                                                                                                             |