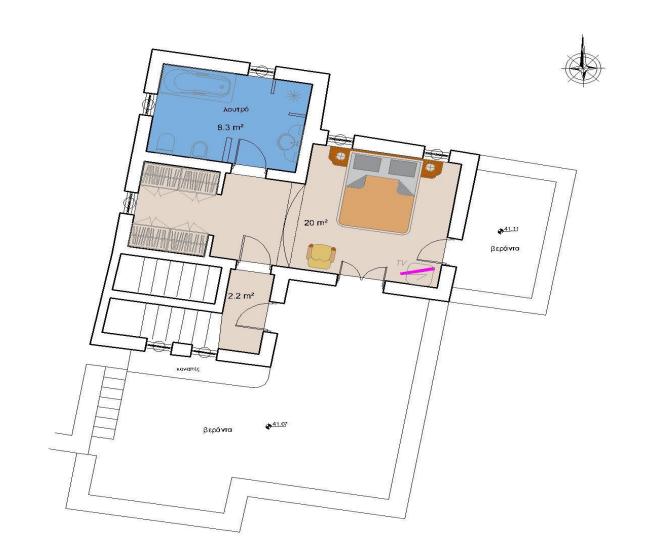

## Villa Athena Plans & Layout

| VILLA ATHENA (A10)                                                                                                                                          | LEVELS      | COMMENTS                                                                                                                                                                                                                                                                                                                                                                                                                                                                                                                                                                                                                                                                                                                                                                         |
|-------------------------------------------------------------------------------------------------------------------------------------------------------------|-------------|----------------------------------------------------------------------------------------------------------------------------------------------------------------------------------------------------------------------------------------------------------------------------------------------------------------------------------------------------------------------------------------------------------------------------------------------------------------------------------------------------------------------------------------------------------------------------------------------------------------------------------------------------------------------------------------------------------------------------------------------------------------------------------|
| Guests: 12  Bedrooms: 6  Bathrooms/WC: 6 (4 ensuite)  Living area: 275 sqm / 2,960 sq. ft                                                                   | Lower Level | <ul> <li>□ 1 bedroom with king bed (2 twin beds), A/C, en-suite bathroom with shower, flat screen TV, hairdryer, direct access to pool terrace, no view</li> <li>□ 1 bedroom with king bed (2 twin beds), A/C, en-suite bathroom with shower, closet, flat screen TV, hairdryer, no windows, no view</li> <li>□ Kitchen with direct access to pool terrace, no view</li> <li>□ WC with shower</li> <li>□ Laundry room</li> <li>□ Storage room</li> </ul>                                                                                                                                                                                                                                                                                                                         |
| Plot size: 5,835 sqm / 62,807 sq. ft  Outdoors  □ Private infinity swimming pool 98 sqm, heated upon request with extra charge □ Sun loungers and umbrellas | Pool Level  | <ul> <li>□ 1 master bedroom with super king bed (2 twin beds), en-suite bathroom with shower, A/C, flat screen TV with Netflix, sofa bed, safe box, closet, hairdryer, direct access to pool terrace, partially sea view</li> <li>□ 1 bedroom with super king bed (2 twin beds), A/C, flat screen TV with Netflix, closet, hairdryer, direct access to pool terrace, no sea view</li> <li>□ 1 bedroom with queen size bed, A/C, hairdryer, closet, TV, no view</li> <li>□ Living room with fireplace, flat screen TV with Netflix, ceiling fan, direct access to pool terrace, sea view</li> <li>□ Open-plan fully equipped kitchen, sea view, access to pool terrace, sea view</li> <li>□ Dining area for 10 guests, sea view</li> <li>□ Shared bathroom with shower</li> </ul> |
| <ul> <li>□ Outdoor lounge and dining area</li> <li>□ Outdoor shower</li> <li>□ BBQ</li> <li>□ Private parking area for 3 cars</li> </ul>                    | Upper Level | □ 1 bedroom with super king bed (2 twin beds), A/C, en-suite bathroom with bathtub, ceiling fan, flat screen TV with Netflix, closet, hairdryer, access to private balcony, sea view                                                                                                                                                                                                                                                                                                                                                                                                                                                                                                                                                                                             |

## Pool Level Upper Level