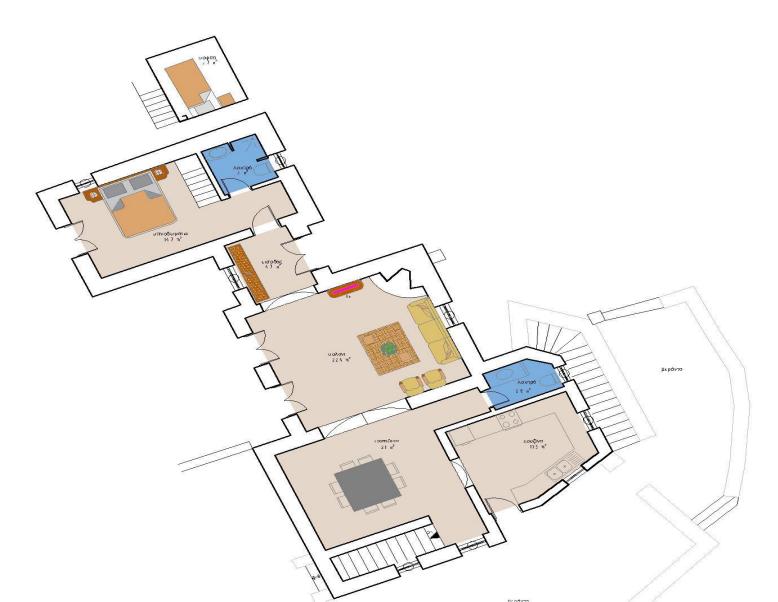

## Villa Poseidonia Plans & Layout

| VILLA POSEIDONIA (A7)                                                                                                                                                                                                                                                                                      | LEVELS       | COMMENTS                                                                                                                                                                                                                                                                                                                                                                                                                                                                                                                                                                                                                                                                                                                                                                                                                                                                                                                                                                    |
|------------------------------------------------------------------------------------------------------------------------------------------------------------------------------------------------------------------------------------------------------------------------------------------------------------|--------------|-----------------------------------------------------------------------------------------------------------------------------------------------------------------------------------------------------------------------------------------------------------------------------------------------------------------------------------------------------------------------------------------------------------------------------------------------------------------------------------------------------------------------------------------------------------------------------------------------------------------------------------------------------------------------------------------------------------------------------------------------------------------------------------------------------------------------------------------------------------------------------------------------------------------------------------------------------------------------------|
| Guests: 11  Bedrooms: 5  Bathrooms/WC: 5 (4 ensuite)  Living area: 250 sqm / 2,690 sq. ft  Plot size: 4,003 sqm / 43,087 sq. ft  Outdoors  Private infinity swimming pool 118 sqm, heated upon request with extra charge  Sun loungers and umbrellas  Outdoor lounge and dining area for 26 guests  Garden | Pool Level   | <ul> <li>□ 1 master bedroom with super king bed, A/C, en-suite bathroom with bathtub, walk-in closet, flat screen TV with Netflix, safe box, hairdryer, direct access to the pool, sea view</li> <li>□ 1 bedroom with king size bed (2 twin beds), en-suite bathroom with shower, closet, A/C, ceiling fan, flat screen TV with Netflix, hairdryer, direct access to the pool</li> <li>□ 1 bedroom with king bed, A/C, ceiling fan, flat screen TV with Netflix, direct access to the pool, sea view, closet, hairdryer</li> <li>□ 1 bedroom with king bed (2 twin beds), A/C, en-suite bathroom with shower, flat screen TV with Netflix, closet, hairdryer, direct access to the pool, sea view</li> <li>□ Living room with flat screen TV with Netflix, ceiling fan, access to the parking</li> <li>□ Open-plan kitchen and dining room for 4 guests</li> <li>□ Laundry room with washer/dryer</li> <li>□ Shared bathroom with shower</li> <li>□ Storage room</li> </ul> |
| ☐ BBQ ☐ Private parking area for 3 cars  ***Outdoor shower room with WC***                                                                                                                                                                                                                                 | Ground Level | <ul> <li>□ 1 master bedroom with super king bed and walk-up loft with a single bed, A/, en-suite bathroom with shower, ceiling fan, flat screen TV with Netflix, hairdryer, direct access to the pool, sea view</li> <li>□ Living room with fireplace, flat screen TV with Netflix, portable Bluetooth speaker, access to the terrace, sea view</li> <li>□ Open-plan fully equipped kitchen, direct access to the terrace</li> <li>□ Dining room for 8 guests with sea view</li> </ul>                                                                                                                                                                                                                                                                                                                                                                                                                                                                                      |

**Pool Level** 

**Ground Level** 