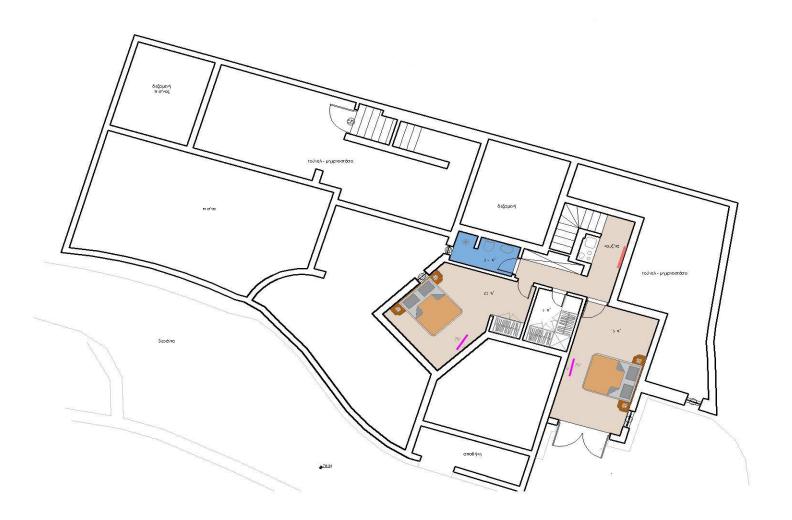

## Villa Daphne Plans & Layout

| VILLA DAPHNE (A3)                                                                                                                                                                                         | LEVELS       | COMMENTS                                                                                                                                                                                                                                                                                                                                                                                             |
|-----------------------------------------------------------------------------------------------------------------------------------------------------------------------------------------------------------|--------------|------------------------------------------------------------------------------------------------------------------------------------------------------------------------------------------------------------------------------------------------------------------------------------------------------------------------------------------------------------------------------------------------------|
| Guests: 6  Bedrooms: 3  Bathrooms/WC: 2  Living area: 183 sqm. (1,969 sq. ft)  Plot size: 1,107 sqm. (11,915 sq. ft)                                                                                      | Pool Level   | □ 1 bedroom with king bed, A/C, flat screen TV, safe box, hairdryer, closet, direct access to the pool, sea view □ Open plan living with built-in sofas, fireplace, portable Bluetooth sound system, flat screen TV with Netflix, and dining area for 6 guests, access to the pool terrace, sea view □ Open-plan fully equipped kitchen, access to the pool terrace, sea view □ Bathroom with shower |
| Outdoors  Private swimming pool 72 sqm heated                                                                                                                                                             |              |                                                                                                                                                                                                                                                                                                                                                                                                      |
| <ul> <li>upon request with extra charge</li> <li>□ Sun loungers and umbrellas</li> <li>□ Outdoor lounge and dining area for 6 guests</li> <li>□ BBQ</li> <li>□ Private parking area for 3 cars</li> </ul> | Ground Level | □ 1 bedroom with queen bed, A/C, flat screen TV, hairdryer, closet, direct access to the pool via outdoor staircase, sea view □ 1 bedroom with queen bed, A/C, flat screen TV, closet, hairdryer, no view □ Shared bathroom with shower □ Open-plan kitchenette, access to the pool terrace                                                                                                          |