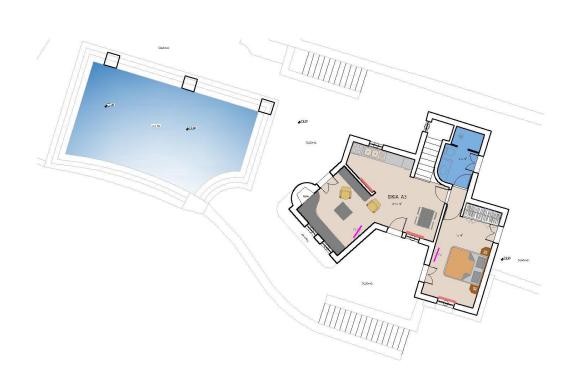

## Villa Daphne Plans & Layout

| VILLA DAPHNE (A3)                                                                                                                                                                                         | LEVELS       | COMMENTS                                                                                                                                                                                                                                                                                                                                                                                             |
|-----------------------------------------------------------------------------------------------------------------------------------------------------------------------------------------------------------|--------------|------------------------------------------------------------------------------------------------------------------------------------------------------------------------------------------------------------------------------------------------------------------------------------------------------------------------------------------------------------------------------------------------------|
| Guests: 6  Bedrooms: 3  Bathrooms/WC: 2  Living area: 183 sqm. (1,969 sq. ft)  Plot size: 1,107 sqm. (11,915 sq. ft)                                                                                      | Pool Level   | □ 1 bedroom with king bed, A/C, flat screen TV, safe box, hairdryer, closet, direct access to the pool, sea view □ Open plan living with built-in sofas, fireplace, portable Bluetooth sound system, flat screen TV with Netflix, and dining area for 6 guests, access to the pool terrace, sea view □ Open-plan fully equipped kitchen, access to the pool terrace, sea view □ Bathroom with shower |
| Outdoors  Private swimming pool 72 sqm heated                                                                                                                                                             |              |                                                                                                                                                                                                                                                                                                                                                                                                      |
| <ul> <li>upon request with extra charge</li> <li>□ Sun loungers and umbrellas</li> <li>□ Outdoor lounge and dining area for 6 guests</li> <li>□ BBQ</li> <li>□ Private parking area for 3 cars</li> </ul> | Ground Level | □ 1 bedroom with queen bed, A/C, flat screen TV, hairdryer, closet, direct access to the pool via outdoor staircase, sea view □ 1 bedroom with queen bed, A/C, flat screen TV, closet, hairdryer, no view □ Shared bathroom with shower □ Open-plan kitchenette, access to the pool terrace                                                                                                          |