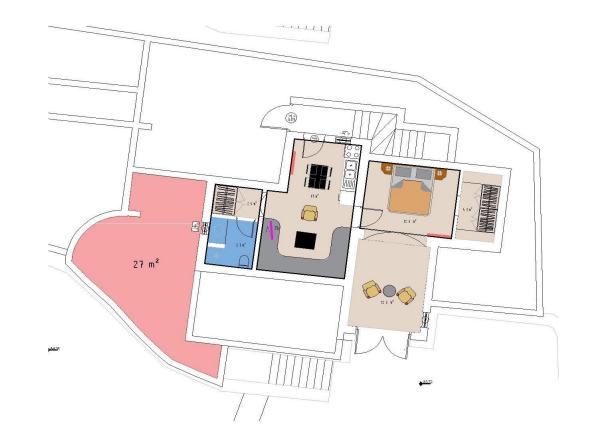

fully equipped kitchen, access to the pool terrace, sea view</li> </ul> |
| OutdoorsPrivate swimming pool 75 sqm<br>heated upon request with extra<br>chargeSun loungers and umbrellasOutdoor lounge and dining areaBBQPrivate parking area for 3 cars | Ground Level | <ul> <li>1 bedroom with king bed, A/C, walk-in closet, sitting area, TV, hairdryer, partial sea view</li> <li>Open plan living with built-in sofa, kitchenette and dining area for 2 guests, no view</li> <li>Bathroom with shower</li> </ul>                                                                                                                                                                                                                                                                                        |



Ground Level