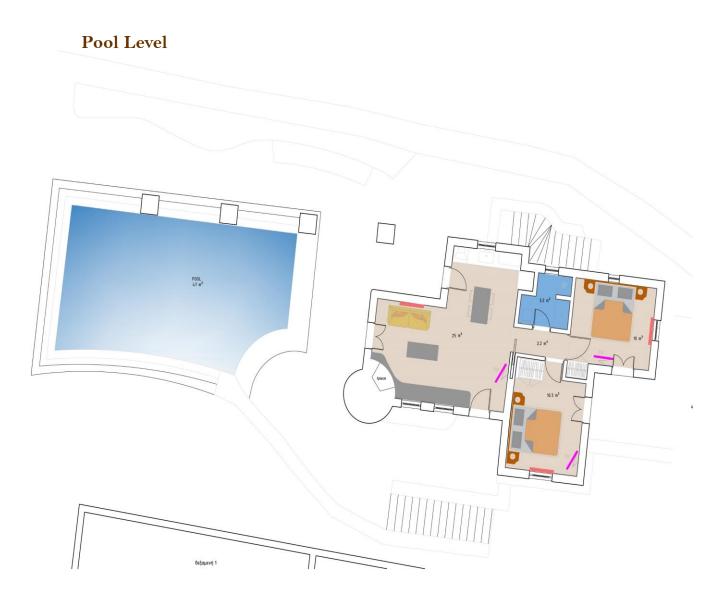

## Villa Apollonia Plans & Layout

| · · · · · · · · · · · · · · · · · · ·                                                                                                                                      |              |                                                                                                                                                                                                                                                                                                                                                                                                                                                                                                                                      |
|----------------------------------------------------------------------------------------------------------------------------------------------------------------------------|--------------|--------------------------------------------------------------------------------------------------------------------------------------------------------------------------------------------------------------------------------------------------------------------------------------------------------------------------------------------------------------------------------------------------------------------------------------------------------------------------------------------------------------------------------------|
| VILLA APOLLONIA (A2)                                                                                                                                                       | LEVELS       | COMMENTS                                                                                                                                                                                                                                                                                                                                                                                                                                                                                                                             |
| Guests: 6<br>Bedrooms : 3<br>Bathrooms/WC : 2<br>Living area: 174 sqm. (1,872 sq. ft)<br>Plot size: 792 sqm. (8,525 sq. ft)                                                | Pool Level   | <ul> <li>1 bedroom with king bed (2 twin beds), A/C, ceiling fan, flat screen TV, safe box, hairdryer, direct access to the pool, closet, sea view</li> <li>1 bedroom with king bed (2 twin beds), A/C, flat screen TV, sea view, hairdryer, closet, direct access to the pool</li> <li>Shared bathroom with shower</li> <li>Open plan living with sofa, TV, fireplace, and dining area for 4 guests access to the pool terrace, sea view</li> <li>Open-plan fully equipped kitchen, access to the pool terrace, sea view</li> </ul> |
| OutdoorsPrivate swimming pool 75 sqm<br>heated upon request with extra<br>chargeSun loungers and umbrellasOutdoor lounge and dining areaBBQPrivate parking area for 3 cars | Ground Level | <ul> <li>1 bedroom with king bed, A/C, walk-in closet, sitting area, TV, hairdryer, partial sea view</li> <li>Open plan living with built-in sofa, kitchenette and dining area for 2 guests, no view</li> <li>Bathroom with shower</li> </ul>                                                                                                                                                                                                                                                                                        |