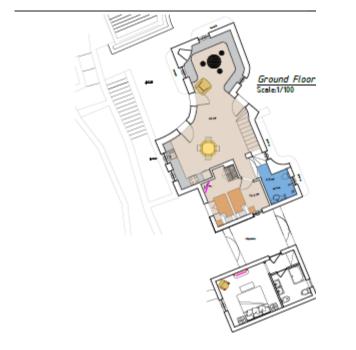

## Villa Aphrodite Plans & Layout

| VILLA APHRODITE (A5)                                                                                                                                                                                                                                      | LEVELS      | COMMENTS                                                                                                                                                                                                                                                                                                                                                                                                                                                                                                                                                                                                                                              |
|-----------------------------------------------------------------------------------------------------------------------------------------------------------------------------------------------------------------------------------------------------------|-------------|-------------------------------------------------------------------------------------------------------------------------------------------------------------------------------------------------------------------------------------------------------------------------------------------------------------------------------------------------------------------------------------------------------------------------------------------------------------------------------------------------------------------------------------------------------------------------------------------------------------------------------------------------------|
| Guests: 10<br>Bedrooms: 5<br>Bathrooms/WC: 4 (1 ensuite)<br>Living area: 237 sqm / 2,551 sq. ft<br>Plot size: 1 700 sqm / 18 800 sq. ft                                                                                                                   | Lower Level | <ul> <li>1 bedroom with king bed (2 twin beds), A/C, ceiling fan, flat screen TV with Netflix, hairdryer, closet, access to balcony with direct access to pool, no view</li> <li>1 bedroom with king bed (2 twin beds), A/C, closet, flat screen TV, hairdryer, no view</li> <li>Shared bathroom with shower</li> <li>Laundry and storage room</li> </ul>                                                                                                                                                                                                                                                                                             |
| <ul> <li>Plot size: 1,702 sqm / 18,320 sq. ft</li> <li>Outdoors</li> <li>Private infinity swimming pool 79 sqm, heated upon request with extra charge</li> <li>Sun loungers and umbrellas</li> <li>Outdoor lounge and dining area for 8 guests</li> </ul> | Pool Level  | <ul> <li>1 bedroom with king bed (2 twin beds), A/C, ceiling fan, flat screen TV with Netflix, hairdryer, closet, direct access to the pool, sea view</li> <li>Open-plan living area with fireplace and flat screen TV with Netflix, access to the pool terrace, sea view</li> <li>Open-plan lounge area and ceiling fan</li> <li>Dining area for up to 4 guests</li> <li>Fully equipped kitchen</li> <li>Bathroom with shower</li> <li>Independent Guest House</li> <li>1 bedroom with king bed (2 twin beds), A/C, en-suite bathroom with shower cabin, TV, hairdryer, closet, private entrance, access to outdoor siting area, sea view</li> </ul> |
| <ul> <li>BBQ</li> <li>Private parking area for 3 cars</li> </ul>                                                                                                                                                                                          | Upper Level | <ul> <li>I master bedroom with king bed, A/C, ceiling fan, closet, flat screen TV with Netflix, safe box, hairdryer, access to private balcony, panoramic sea view</li> <li>Bathroom with shower</li> </ul>                                                                                                                                                                                                                                                                                                                                                                                                                                           |