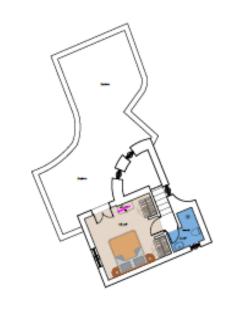

## Villa Aphrodite Plans & Layout

| VILLA APHRODITE (A5)                                                                                                                                                                                                                                      | LEVELS      | COMMENTS                                                                                                                                                                                                                                                                                                                                                                                                                                                                                                                                                                                                                                              |
|-----------------------------------------------------------------------------------------------------------------------------------------------------------------------------------------------------------------------------------------------------------|-------------|-------------------------------------------------------------------------------------------------------------------------------------------------------------------------------------------------------------------------------------------------------------------------------------------------------------------------------------------------------------------------------------------------------------------------------------------------------------------------------------------------------------------------------------------------------------------------------------------------------------------------------------------------------|
| Guests: 10<br>Bedrooms: 5<br>Bathrooms/WC: 4 (1 ensuite)<br>Living area: 237 sqm / 2,551 sq. ft<br>Plot size: 1 700 sqm / 18 800 sq. ft                                                                                                                   | Lower Level | <ul> <li>1 bedroom with king bed (2 twin beds), A/C, ceiling fan, flat screen TV with Netflix, hairdryer, closet, access to balcony with direct access to pool, no view</li> <li>1 bedroom with king bed (2 twin beds), A/C, closet, flat screen TV, hairdryer, no view</li> <li>Shared bathroom with shower</li> <li>Laundry and storage room</li> </ul>                                                                                                                                                                                                                                                                                             |
| <ul> <li>Plot size: 1,702 sqm / 18,320 sq. ft</li> <li>Outdoors</li> <li>Private infinity swimming pool 79 sqm, heated upon request with extra charge</li> <li>Sun loungers and umbrellas</li> <li>Outdoor lounge and dining area for 8 guests</li> </ul> | Pool Level  | <ul> <li>1 bedroom with king bed (2 twin beds), A/C, ceiling fan, flat screen TV with Netflix, hairdryer, closet, direct access to the pool, sea view</li> <li>Open-plan living area with fireplace and flat screen TV with Netflix, access to the pool terrace, sea view</li> <li>Open-plan lounge area and ceiling fan</li> <li>Dining area for up to 4 guests</li> <li>Fully equipped kitchen</li> <li>Bathroom with shower</li> <li>Independent Guest House</li> <li>1 bedroom with king bed (2 twin beds), A/C, en-suite bathroom with shower cabin, TV, hairdryer, closet, private entrance, access to outdoor siting area, sea view</li> </ul> |
| <ul> <li>BBQ</li> <li>Private parking area for 3 cars</li> </ul>                                                                                                                                                                                          | Upper Level | <ul> <li>I master bedroom with king bed, A/C, ceiling fan, closet, flat screen TV with Netflix, safe box, hairdryer, access to private balcony, panoramic sea view</li> <li>Bathroom with shower</li> </ul>                                                                                                                                                                                                                                                                                                                                                                                                                                           |

Pool Level

Lower level