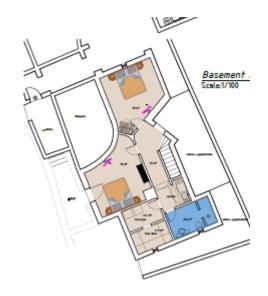

## Villa Aphrodite Plans & Layout

| VILLA APHRODITE (A5)                                                                                                                                                                                                                                      | LEVELS      | COMMENTS                                                                                                                                                                                                                                                                                                                                                                                                                                                                                                                                                                                                                                              |
|-----------------------------------------------------------------------------------------------------------------------------------------------------------------------------------------------------------------------------------------------------------|-------------|-------------------------------------------------------------------------------------------------------------------------------------------------------------------------------------------------------------------------------------------------------------------------------------------------------------------------------------------------------------------------------------------------------------------------------------------------------------------------------------------------------------------------------------------------------------------------------------------------------------------------------------------------------|
| Guests: 10<br>Bedrooms: 5<br>Bathrooms/WC: 4 (1 ensuite)<br>Living area: 237 sqm / 2,551 sq. ft<br>Plot size: 1 700 sqm / 18 800 sq. ft                                                                                                                   | Lower Level | <ul> <li>1 bedroom with king bed (2 twin beds), A/C, ceiling fan, flat screen TV with Netflix, hairdryer, closet, access to balcony with direct access to pool, no view</li> <li>1 bedroom with king bed (2 twin beds), A/C, closet, flat screen TV, hairdryer, no view</li> <li>Shared bathroom with shower</li> <li>Laundry and storage room</li> </ul>                                                                                                                                                                                                                                                                                             |
| <ul> <li>Plot size: 1,702 sqm / 18,320 sq. ft</li> <li>Outdoors</li> <li>Private infinity swimming pool 79 sqm, heated upon request with extra charge</li> <li>Sun loungers and umbrellas</li> <li>Outdoor lounge and dining area for 8 guests</li> </ul> | Pool Level  | <ul> <li>1 bedroom with king bed (2 twin beds), A/C, ceiling fan, flat screen TV with Netflix, hairdryer, closet, direct access to the pool, sea view</li> <li>Open-plan living area with fireplace and flat screen TV with Netflix, access to the pool terrace, sea view</li> <li>Open-plan lounge area and ceiling fan</li> <li>Dining area for up to 4 guests</li> <li>Fully equipped kitchen</li> <li>Bathroom with shower</li> <li>Independent Guest House</li> <li>1 bedroom with king bed (2 twin beds), A/C, en-suite bathroom with shower cabin, TV, hairdryer, closet, private entrance, access to outdoor siting area, sea view</li> </ul> |
| <ul> <li>BBQ</li> <li>Private parking area for 3 cars</li> </ul>                                                                                                                                                                                          | Upper Level | <ul> <li>I master bedroom with king bed, A/C, ceiling fan, closet, flat screen TV with Netflix, safe box, hairdryer, access to private balcony, panoramic sea view</li> <li>Bathroom with shower</li> </ul>                                                                                                                                                                                                                                                                                                                                                                                                                                           |

Pool Level

Lower level