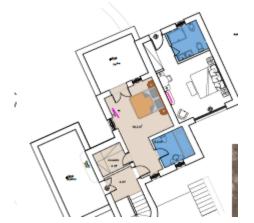

## Villa Ambrosia Plans & Layout

|                                                                                                                                                                                                                                                                   | <b>I</b>    | v                                                                                                                                                                                                                                                                                                                                                                                                                                                                                                                       |
|-------------------------------------------------------------------------------------------------------------------------------------------------------------------------------------------------------------------------------------------------------------------|-------------|-------------------------------------------------------------------------------------------------------------------------------------------------------------------------------------------------------------------------------------------------------------------------------------------------------------------------------------------------------------------------------------------------------------------------------------------------------------------------------------------------------------------------|
| VILLA AMBROSIA (A6)                                                                                                                                                                                                                                               | LEVELS      | COMMENTS                                                                                                                                                                                                                                                                                                                                                                                                                                                                                                                |
| Guests: 10<br>Bedrooms: 5<br>Bathrooms/WC: 6 (3 ensuite)<br>Living area: 245 sqm / 2,637 sq. ft<br>Plot size: 4,357 sqm / 46,898 sq. ft                                                                                                                           | Lower Level | <ul> <li>1 bedroom with king bed, A/C, ceiling fan, hairdryer, closet, direct access to the pool, sea view</li> <li>1 bedroom with king bed, A/C, ceiling fan, hairdryer, closet, direct access to the pool, partial sea view</li> <li>Open plan kitchenette with table and chairs</li> <li>Two bathrooms with shower</li> <li>Storage room</li> </ul>                                                                                                                                                                  |
| <ul> <li>Outdoors</li> <li>Private infinity swimming pool 82 sqm, heated upon request with extra charge</li> <li>Sun loungers and umbrellas</li> <li>Outdoor lounge and dining area for 8 guests</li> <li>BBQ</li> <li>Private parking area for 3 cars</li> </ul> | Pool Level  | <ul> <li>1 bedroom with king bed, A/C, en-suite bathroom with shower, ceiling fan, flat screen TV with Netflix, hairdryer, direct access to the pool, sea view</li> <li>Open plan living room with sofa and 2 armchairs, fireplace and flat screen TV with Netflix, ceiling fan, access to the pool terrace, sea view</li> <li>Open plan dining room for 8 guests, access to the pool terrace, pool view</li> <li>Fully equipped kitchen, access to the pool terrace</li> <li>Laundry room</li> <li>Guest WC</li> </ul> |
|                                                                                                                                                                                                                                                                   | Upper Level | <ul> <li>I master bedroom with super king bed, A/C, en-suite bathroom, walk-in closet, ceiling fan, flat screen TV with Netflix, hairdryer, safe box, access to private balcony, extraordinary sea view</li> <li>Independent Guest House</li> <li>I bedroom with super king bed, A/C, en-suite bathroom with shower cabin, hairdryer, access to outdoor area, closet, terrace view</li> </ul>                                                                                                                           |

Lower level