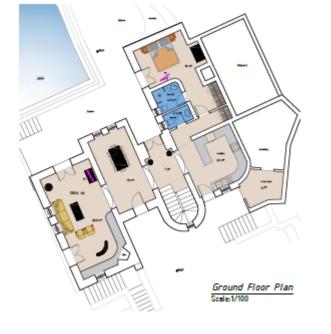

## Villa Ambrosia Plans & Layout

|                                                                                                                                                                                                                                                                   | <b>I</b>    | v                                                                                                                                                                                                                                                                                                                                                                                                                                                                                                                       |
|-------------------------------------------------------------------------------------------------------------------------------------------------------------------------------------------------------------------------------------------------------------------|-------------|-------------------------------------------------------------------------------------------------------------------------------------------------------------------------------------------------------------------------------------------------------------------------------------------------------------------------------------------------------------------------------------------------------------------------------------------------------------------------------------------------------------------------|
| VILLA AMBROSIA (A6)                                                                                                                                                                                                                                               | LEVELS      | COMMENTS                                                                                                                                                                                                                                                                                                                                                                                                                                                                                                                |
| Guests: 10<br>Bedrooms: 5<br>Bathrooms/WC: 6 (3 ensuite)<br>Living area: 245 sqm / 2,637 sq. ft<br>Plot size: 4,357 sqm / 46,898 sq. ft                                                                                                                           | Lower Level | <ul> <li>1 bedroom with king bed, A/C, ceiling fan, hairdryer, closet, direct access to the pool, sea view</li> <li>1 bedroom with king bed, A/C, ceiling fan, hairdryer, closet, direct access to the pool, partial sea view</li> <li>Open plan kitchenette with table and chairs</li> <li>Two bathrooms with shower</li> <li>Storage room</li> </ul>                                                                                                                                                                  |
| <ul> <li>Outdoors</li> <li>Private infinity swimming pool 82 sqm, heated upon request with extra charge</li> <li>Sun loungers and umbrellas</li> <li>Outdoor lounge and dining area for 8 guests</li> <li>BBQ</li> <li>Private parking area for 3 cars</li> </ul> | Pool Level  | <ul> <li>1 bedroom with king bed, A/C, en-suite bathroom with shower, ceiling fan, flat screen TV with Netflix, hairdryer, direct access to the pool, sea view</li> <li>Open plan living room with sofa and 2 armchairs, fireplace and flat screen TV with Netflix, ceiling fan, access to the pool terrace, sea view</li> <li>Open plan dining room for 8 guests, access to the pool terrace, pool view</li> <li>Fully equipped kitchen, access to the pool terrace</li> <li>Laundry room</li> <li>Guest WC</li> </ul> |
|                                                                                                                                                                                                                                                                   | Upper Level | <ul> <li>I master bedroom with super king bed, A/C, en-suite bathroom, walk-in closet, ceiling fan, flat screen TV with Netflix, hairdryer, safe box, access to private balcony, extraordinary sea view</li> <li>Independent Guest House</li> <li>I bedroom with super king bed, A/C, en-suite bathroom with shower cabin, hairdryer, access to outdoor area, closet, terrace view</li> </ul>                                                                                                                           |