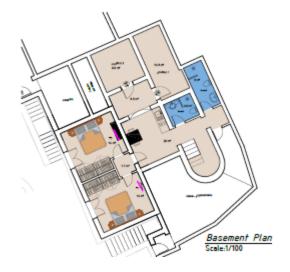

## Villa Ambrosia Plans & Layout

|                                                                                                                                                                                                                                                                   | <b>I</b>    | v                                                                                                                                                                                                                                                                                                                                                                                                                                                                                                                       |
|-------------------------------------------------------------------------------------------------------------------------------------------------------------------------------------------------------------------------------------------------------------------|-------------|-------------------------------------------------------------------------------------------------------------------------------------------------------------------------------------------------------------------------------------------------------------------------------------------------------------------------------------------------------------------------------------------------------------------------------------------------------------------------------------------------------------------------|
| VILLA AMBROSIA (A6)                                                                                                                                                                                                                                               | LEVELS      | COMMENTS                                                                                                                                                                                                                                                                                                                                                                                                                                                                                                                |
| Guests: 10<br>Bedrooms: 5<br>Bathrooms/WC: 6 (3 ensuite)<br>Living area: 245 sqm / 2,637 sq. ft<br>Plot size: 4,357 sqm / 46,898 sq. ft                                                                                                                           | Lower Level | <ul> <li>1 bedroom with king bed, A/C, ceiling fan, hairdryer, closet, direct access to the pool, sea view</li> <li>1 bedroom with king bed, A/C, ceiling fan, hairdryer, closet, direct access to the pool, partial sea view</li> <li>Open plan kitchenette with table and chairs</li> <li>Two bathrooms with shower</li> <li>Storage room</li> </ul>                                                                                                                                                                  |
| <ul> <li>Outdoors</li> <li>Private infinity swimming pool 82 sqm, heated upon request with extra charge</li> <li>Sun loungers and umbrellas</li> <li>Outdoor lounge and dining area for 8 guests</li> <li>BBQ</li> <li>Private parking area for 3 cars</li> </ul> | Pool Level  | <ul> <li>1 bedroom with king bed, A/C, en-suite bathroom with shower, ceiling fan, flat screen TV with Netflix, hairdryer, direct access to the pool, sea view</li> <li>Open plan living room with sofa and 2 armchairs, fireplace and flat screen TV with Netflix, ceiling fan, access to the pool terrace, sea view</li> <li>Open plan dining room for 8 guests, access to the pool terrace, pool view</li> <li>Fully equipped kitchen, access to the pool terrace</li> <li>Laundry room</li> <li>Guest WC</li> </ul> |
|                                                                                                                                                                                                                                                                   | Upper Level | <ul> <li>I master bedroom with super king bed, A/C, en-suite bathroom, walk-in closet, ceiling fan, flat screen TV with Netflix, hairdryer, safe box, access to private balcony, extraordinary sea view</li> <li>Independent Guest House</li> <li>I bedroom with super king bed, A/C, en-suite bathroom with shower cabin, hairdryer, access to outdoor area, closet, terrace view</li> </ul>                                                                                                                           |

Lower level